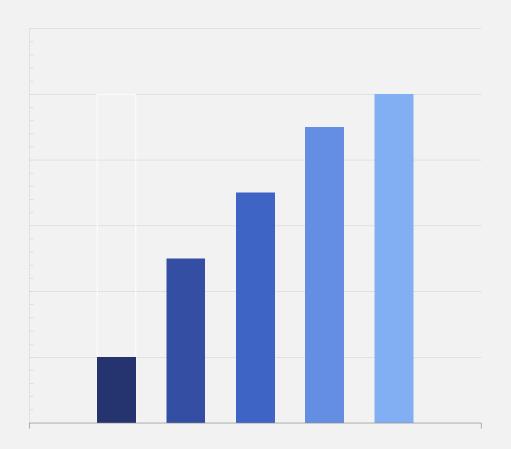

# **EMPLOYEE STRENGTH & REVENUE GROWTH**

## A COMMANDING TRACK RECORD OF 226% REVENUE GROWTH IN LAST 3 YEARS

**PROCESS & COMMUNICATION** 

COMMUNICATION