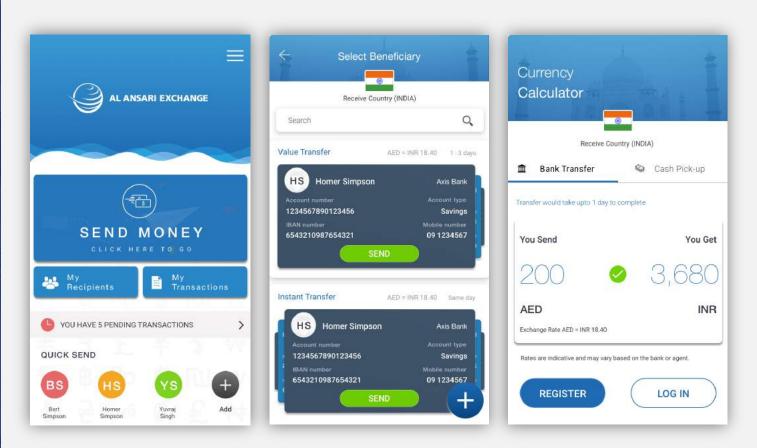

ance | Payment           |
| ₹ 1,200    | ₹ 950               | ₹ 250   | Over Due          |

| ailable Balance    | Top up Driver Walle      |
|--------------------|--------------------------|
| Wallet Statement)  | Top up Driver Walle      |
| CL                 |                          |
|                    | .7.8 Meter               |
|                    | 7.8 Meter                |
| JM SERVICES        | 7.8 Meter                |
|                    |                          |
| bad                | <u>د</u> ۰               |
| um                 | 6.2 Meter                |
| A CIRCLE , SARKHEJ | ۰ ،                      |
| own for more opt   | ons                      |
|                    |                          |
|                    | UM<br>A CIRCLE , SARKHEJ |























# **fb** Fare Buzz

minimi

6:48 PM

| PM              | H. MAR