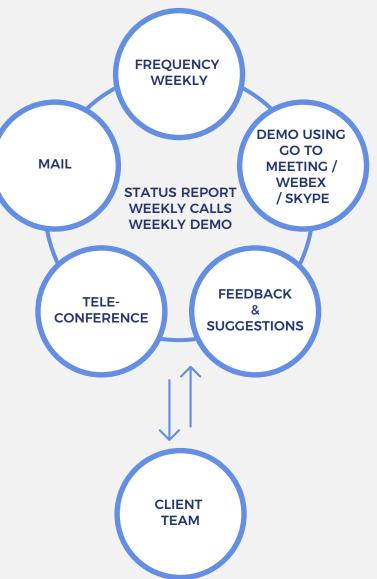

## A COMMANDING TRACK RECORD OF 226% REVENUE GROWTH IN LAST 3 YEARS

**PROCESS & COMMUNICATION** 

COMMUNICATION