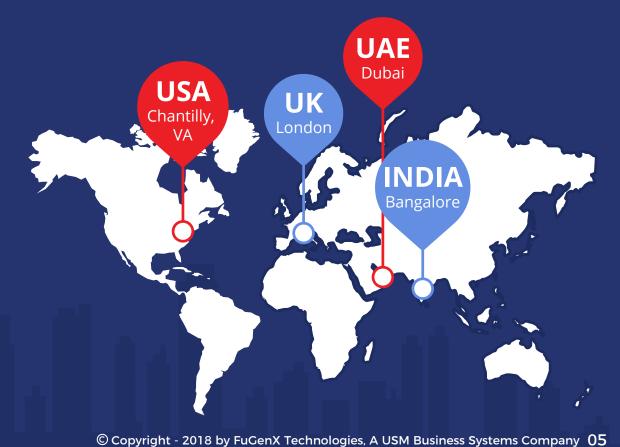

Application, Game, Web development and Big Data Analytics. FuGenX is pioneer in bringing innovative products and ideas into Digital Space with high quality. We help clients in identifying risks and opportunities that address both short-term challenges as well as long-term value creation. FuGenX provides full project management support for a spectrum of IT projects from pre-concept to ongoing strategic promotion and evaluation.

FuGenX is a CMMi Level 3 company, with an ISO 9001:2008 certification and is the winner of Deloitte Tech Fast50 and Fast500 awards for the consecutive years 2012 & 2013, and 2016.



# **FUGENX HISTORY**





## Madan Kalakuntla Chairman & Managing Director

Padmaja T coo





# **2008:** FOUNDED FUGENX IN BANGALORE, INDIA



## EARLY 2008-09: OUR GLOBAL LOCATIONS



## EARLY 2008-09: ENTERED INTO WEB 2.0, E-COMMERCE & SERVER PROGRAMMING



## YEAR 2009-11: ENTERED INTO MOBILE APPS DEVELOPMENT



YEAR 2009-11: GLOBAL FOOTPRINTS IN USA, UK, MIDDLE EAST & AUSTRALIA



## YEAR 2012 ONWARDS ENTERED INTO MOBILE ENTERPRISE SERVICES



## YEAR 2013 ONWARDS: ENTERED INTO IOT



# **ARTIFICIAL INTELLIGENCE**

## **INDUSTRY LEADER IN**





Al-powered Predictive Analytics Helps India's Leading Online Retailer Big Basket Increase Sales by 50% and Bring Down Costs by 40%



Al system to be built into the existing grocery app to make personalized product recommendations, offer personalized discounts, and create personalized adverts

b bigbasket



### **BENEFITS DELIVERED**

**50%** 

60%

Increase in Sales

Decrease in Product Discovery Time Enhancement in Custo