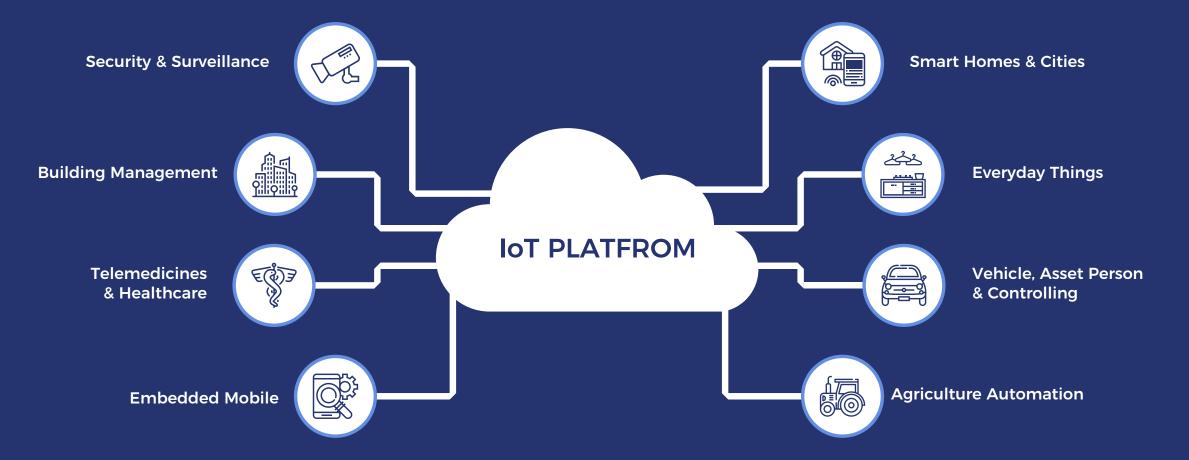

project management support for a spectrum of IT projects from pre-concept to ongoing strategic promotion and evaluation.

FuGenX is a CMMi Level 3 company, with an ISO 9001:2008 certification and is the winner of Deloitte Tech Fast50 and Fast500 awards for the consecutive years 2012 & 2013, and 2016.



# **FUGENX HISTORY**





## Madan Kalakuntla Chairman & Managing Director

Padmaja T coo





# **2008:** FOUNDED FUGENX IN BANGALORE, INDIA



## EARLY 2008-09: OUR GLOBAL LOCATIONS



## EARLY 2008-09: ENTERED INTO WEB 2.0, E-COMMERCE & SERVER PROGRAMMING



## YEAR 2009-11: ENTERED INTO MOBILE APPS DEVELOPMENT



YEAR 2009-11: GLOBAL FOOTPRINTS IN USA, UK, MIDDLE EAST & AUSTRALIA



## YEAR 2012 ONWARDS ENTERED INTO MOBILE ENTERPRISE SERVICES



## YEAR 2013 ONWARDS: ENTERED INTO IOT



# **ARTIFICIAL INTELLIGENCE**

## **INDUSTRY LEADER IN**





Al-powered Predictive Analytics Helps India's Leading Online Retailer Big Basket Increase Sales by 50% and Bring Down Costs by 40%



Al system to be built into the existing grocery app to make personalized product recommendations, offer personalized discounts, and create personalized adverts

b bigbasket



### **BENEFITS DELIVERED**

**50%** 

60%

Increase in Sales

Decrease in Product Discovery Time Enhancement in Customer Experience

2х

## PRACTICES, TOOLS, AND TECHNOLOGIES USED

- Machine learning algorithms
- Data Analytics

- Market basket analysis
- Self-optimization systems

R, Python, and Hadoop

Competitive intelligence

Behavior analysis

## **FUGENX SOLUTIONS:**



Analysis of customers' buying patterns



Use o