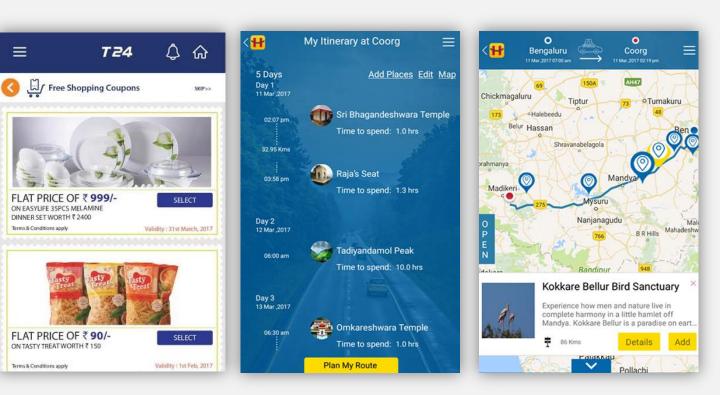

20hr 40m<br>25hr 50m         | City or Airport  | _ `           | City or Air           |  |
| Fare Buzz                                               |                                       | 01:40 P JFK               | 67 ><br>20hr 40m<br>26hr 45m | Traveler(s)      | earch Flights | riday<br>Coa<br>Class |  |
| Flights Hotels<br>Flights Hotels<br>My Trips<br>SIGN IN | Aer Lingus<br>05:30 P JFK <u>15</u> → | 03:30 P EWR               | 67 ><br>20hr 40m<br>31hr 55m | 2                | earch Frights |                       |  |
|                                                         | Load n<br>436 results                 | nore<br>remaining         |                              |                  |               |                       |  |

Multi City

City or Airport

Coach













## **DEVELOPMENT PROCESS**







# **AWARDS & RECOGNITIONS**

# **Deloitte.** Technology Fast50

**INDIA 2012 & 2013 WINNER** 

# **Deloitte.** Technology Fast50

**INDIA 2016 WINNER** 



# **Deloitte.** Technology Fast50

**APAC 2012 & 2013 WINNER** 

# **Deloitte.** Technology Fast50

ASIA PACIFIC 2016 WINNER



# **EMPLOYEE STRENGTH & REVENUE GROWTH**





## A COMMANDING TRACK RECORD OF 226% REVENUE GROWTH IN LAST 3 YEARS



**PROCESS & COMMUNICATION** 



COMMUNICATION

# PROCESS



## WE HAVE 1200 + CUSTOMERS IN USA/UK/MIDDLE EAST/AUSTRALIA AROUND 5% OF FORTUNE500 & G2000