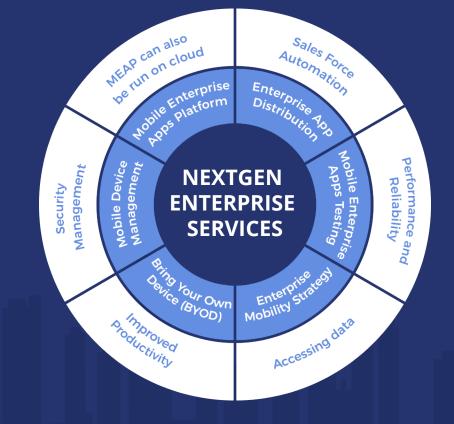

-term value creation. FuGenX provides full project management support for a spectrum of IT projects from pre-concept to ongoing strategic promotion and evaluation.

FuGenX is a CMMi Level 3 company, with an ISO 9001:2008 certification and is the winner of Deloitte Tech Fast50 and Fast500 awards for the consecutive years 2012 & 2013, and 2016.



# **FUGENX HISTORY**





## Madan Kalakuntla Chairman & Managing Director

Padmaja T coo





# **2008:** FOUNDED FUGENX IN BANGALORE, INDIA



## EARLY 2008-09: OUR GLOBAL LOCATIONS



## EARLY 2008-09: ENTERED INTO WEB 2.0, E-COMMERCE & SERVER PROGRAMMING



## YEAR 2009-11: ENTERED INTO MOBILE APPS DEVELOPMENT



YEAR 2009-11: GLOBAL FOOTPRINTS IN USA, UK, MIDDLE EAST & AUSTRALIA



## YEAR 2012 ONWARDS ENTERED INTO MOBILE ENTERPRISE SERVICES



## YEAR 2013 ONWARDS: ENTERED INTO IOT



# **ARTIFICIAL INTELLIGENCE**

## **INDUSTRY LEADER IN**





Al-powered Predictive Analytics Helps India's Leading Online Retailer Big Basket Increase Sales by 50% and Bring Down Costs by 40%



Al system to be built into the existing grocery app to make personalized product recommendations, offer personalized discounts, and create personalized adverts

b bigbasket



### **BENEFITS DELIVERED**

**50%** 

60%

Increase in Sales

Decrease in Product Discovery Time Enhancement in Customer Experience

2х

## PRACTICES, TOOLS, AND TECHNOLOGIES USED

- Machine learning algorithms
- Data Analytics

- Market basket analysis
- Self-optimization systems

R, Python, and Hadoop

Competitive intelligence

Behavior analysis

## **FUGENX SOLUTIONS:**



Analy