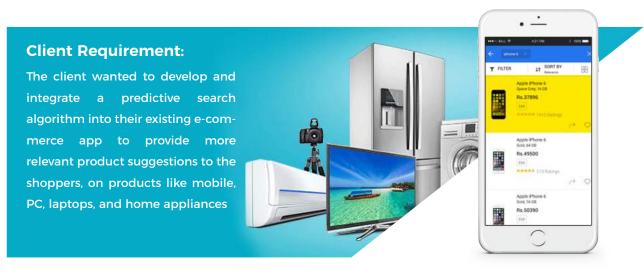

03

FuGenX Helps UAE's Fastest Growing E-commerce Company Integrate AI-powered Predictive Search into Their E-commerce

02

## FUGENX SOLUTIONS:

Built a predictive search algorithm to predict users' search query as it is typed, providing a dropdown list of suggestions that is appropriate to their interest

Algorithm was built on the behaviour analysis of each individual user and considering their previous buying patterns

## **BENEFITS DELIVERED**

40%

**Increase in Sales** 

**Reduction in Product Discovery Time** 

50%

**Enriched Customer** Experience

## PRACTICES, TOOLS, AND TECHNOLOGIES USED

- Machine learning algorithms Behavior analysis
- Data Analytics

- Self-optimization systems Pattern recognition
  - Market basket analysis