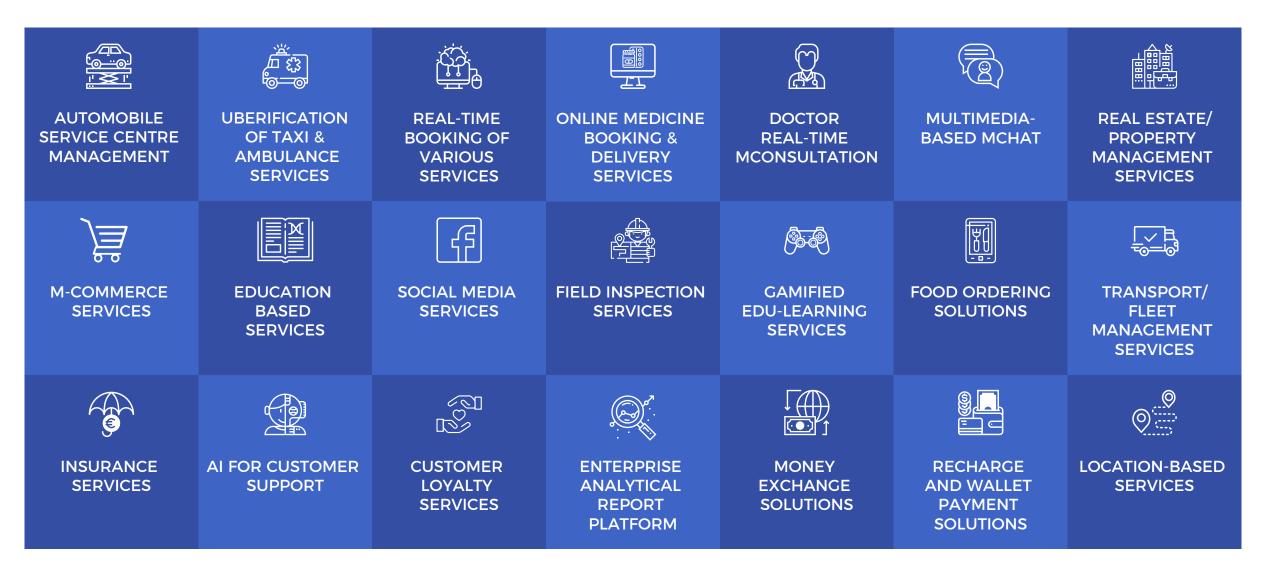

r Airport  | _ `           | City or Air           |  |
| Fare Buzz                                               |                                       | 01:40 P JFK               | 67 ><br>20hr 40m<br>26hr 45m | Traveler(s)      | earch Flights | riday<br>Coa<br>Class |  |
| Flights Hotels<br>Flights Hotels<br>My Trips<br>SIGN IN | Aer Lingus<br>05:30 P JFK <u>15</u> → | 03:30 P EWR               | 67 ><br>20hr 40m<br>31hr 55m | 2                | earch Frights |                       |  |
|                                                         | Load n<br>436 results                 | nore<br>remaining         |                              |                  |               |                       |  |

Multi City

City or Airport

Coach













## **DEVELOPMENT PROCESS**







# **AWARDS & RECOGNITIONS**

# **Deloitte.** Technology Fast50

**INDIA 2012 & 2013 WINNER** 

# **Deloitte.** Technology Fast50

**INDIA 2016 WINNER** 



# **Deloitte.** Technology Fast50

**APAC 2012 & 2013 WINNER** 

# **Deloitte.** Technology Fast50

ASIA PACIFIC 2016 WINNER



# **EMPLOYEE STRENGTH & REVENUE GROWTH**





## A COMMANDING TRACK RECORD OF 226% REVENUE GROWTH IN LAST 3 YEARS



**PROCESS & COMMUNICATION** 



COMMUNICATION

# PROCESS



## WE HAVE 1200 + CUSTOMERS IN USA/UK/MIDDLE EAST/AUSTRALIA AROUND 5% OF FORTUNE500 & G2000